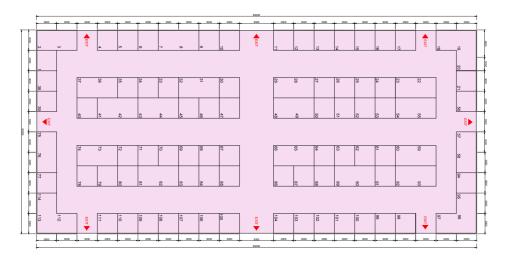

# Layout of the Dome & the Hub Marquee

# Categories include; Food & Beverages, House & Home, Lifestyle & Tourism, Retail & Business, Health & Wellness

Exhibitors are positioned within a framed marquee. Overall dimension of marquee is 65m frontage by 30m depth. 114 units in total, all measuring 3metres by 3 metres. Internal dimensions of unit measure 2.85metres by 2.85metres, 2.5 metres in height.

Stand units consist of two side walls and a back wall. There is an exemption to units positioned on a corner. These are open on 2 sides, have one side wall and a back wall.

Opening of one double doorway measures 3metres by 3 metres, eight in total.

## Agri Pavilion

Exhibitors are positioned within a framed marquee, 20 units in total, all units measuring 3mx3m. Marquee measures 15metres by 25metres. Stand units consist of two side walls and a back wall. Exemption to units positioned in the centre of marquee, these have a back wall and no side walls, open on all three sides. 4 units are positioned in the centre of the marquee, back to back. No side walls- open on all three sides. Two double doors, one to the front, and the other to the back. Door opening measures 3 metres by 3 metres.