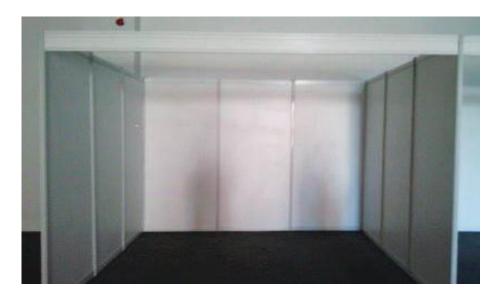

# Picture of typical indoor shell unit

**<u>DIMENSIONS OF UNITS</u>** (1metre (m) = 1,000 millimetres (mm)) Dimensions of units are 3metres by 3metres. Internal dimensions of unit measure 2.85metres by 2.85metres, 2.5 metres in height.

If you are looking at the back wall of the stand, the sizes are as follows: this is for 3m by 3m unit.

Corner Pole

White infill panel - 950mm wide

Pole 40mm wide

White infill panel - 950 mm wide

Pole 40mm wide

White infill panel - 950 mm wide

The overall height of the system is 2500mm. If somebody is printing graphic panels to fit in between the poles the size is 950mm wide X 2340mm high. The panel above your unit to the front on which your name will appear is 165mm high