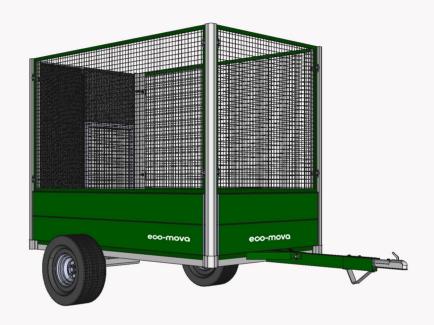

## **One Series**

The One Series is a durable, single-axle road trailer built for durability and ease of use. with a 680kg load capacity, capable of carrying 4 round bales or 2 pallets. Lightweight with selectable bed length and width, it's versatile for various tasks. It includes ramps for vehicle transport and an Aero-Top for security and fuel efficiency.

**Load Capacity** Trailer Weight Gross Vehicle Weight Overall Length Width Bed Length Tvres

Selectable, 1.2m to 2.5m Selectable, 1.2m to 2.3m Selectable, 1.2m to 2.5m 13" road Suspension Stainless alloy torsion arm Category Road trailer to RSAI approval Comes With Spare wheel, ramps, LED lights front, side & rear in protected casings

Up to 680kg

750kg

100kg - 150kg