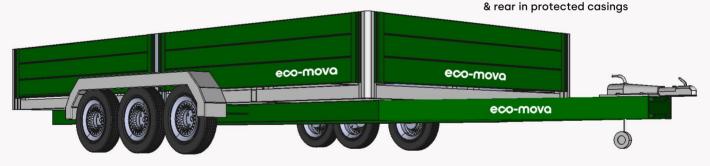

### **Three Series**

The Three Series is a triple-axle trailer with a 3000kg load capacity, ideal for heavy-duty tasks. Weighing from 400kg, it features corrosion-free materials, triple disk brakes, and can carry 20 round bales or 12 pallets. With an extendable bed length of up to 7m, it accommodates large machinery like diggers. It includes an Aero-Top for fuel efficiency and weather protection, perfect for large-scale operations.

Load Capacity
Trailer Weight
Gross Vehicle Weight
Overall Length
Width
Bed Length
Tyres
Axles & brakes
Suspension
Category
Comes With

Uo to 3000kg
400kg + based on configuration
Up to 3500Kg
Selectable, 4m to 10,
Selectable, 1.5m to 2.7m
7m plus extendable drawbar (12m loads)
13" road
Triple axles, triple disk brakes
Stainless alloy torsion arm
Road trailer to EC approval
Spare wheel, ramps, LED lights front, side