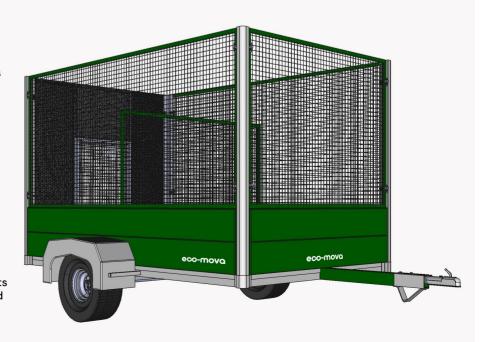

### **Two Series**

The Two Series is a heavy-duty dual-axle road trailer with a 2500kg load capacity. Weighing from 300kg, it features corrosion-free materials, dual disk brakes, and selectable bed dimensions. It can carry 10 round bales, 8 pallets, or vehicles like cars and small diggers. It includes ramps and an Aero-Top for secure, weatherproof transport, making it ideal for farming and construction

Load Capacity
Trailer Weight
Gross Vehicle Weight
Overall Length
Width
Bed Length
Tyres
Axles & brakes
Suspension
Category
Comes With

Up to 2500kg 300kg + based on configuration 750kg to 3000Kg Selectable, 1.5m to 5m Selectable, 1.2m to 2.5m Selectable, 1.2m to 1.8m 13" road Dual axles, dual disk brakes Stainless alloy torsion arm

Road trailer to EC approval