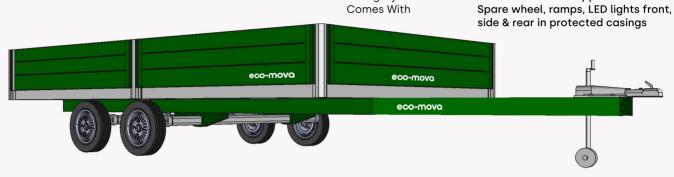

### **Three Series**

The Three Series is a triple-axle trailer with a 3000kg load capacity, ideal for heavy-duty tasks. Weighing from 400kg, it features corrosion-free materials, triple disk brakes, and can carry 20 round bales or 12 pallets. With an extendable bed length of up to 7m, it accommodates large machinery like diggers. It includes an Aero-Top for fuel efficiency and weather protection, perfect for large-scale operations.

Load Capacity
Trailer Weight
Gross Vehicle Weight
Overall Length
Width
Bed Length
Tyres
Axles & brakes
Suspension
Category
Comes With

Uo to 3000kg
400kg + based on configuration
Up to 3500Kg
Selectable, 4m to 10,
Selectable, 1.5m to 2.7m
7m plus extendable drawbar (12m loads)
13" road
Triple axles, triple disk brakes
Stainless alloy torsion arm
Road trailer to EC approval
Spare wheel, ramps, LED lights front, side

Spare wheel, ramps, LED lights front, side & rear in protected casings