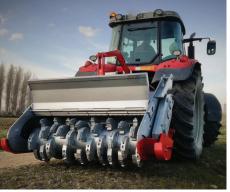

## Ventura Forestry and Grass Mulchers

Europes largest manufacturer of forestry and grassland mulchers, all made for the toughest of conditions using 100% hardox high strength steel. Built to last with 50 years experience manufacturing forestry machines.

All sizes available from:

1.8m, 2.1m, 2.4m, 2.6m, 2.8m, 3m and 3.2m machines.

All made to high grade forestry specification for an extra long working life.