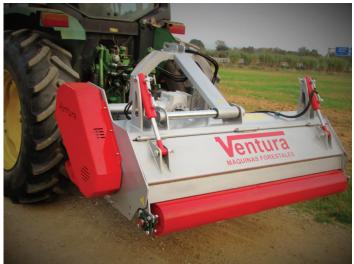

## Ventura Forestry and Grass Mulchers

Europes largest manufacturer of forestry and grassland mulchers, all made for the toughest of conditions using 100% hardox high strength steel. Built to last with 50 years experience manufacturing forestry machines.

All sizes available from:

1.8m, 2.1m, 2.4m, 2.6m, 2.8m, 3m and 3.2m machines.

All made to high grade forestry specification for an extra long working life.