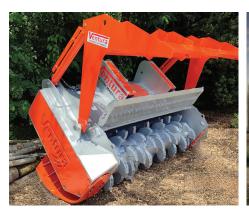

## Ventura **Excavator** Mulchers

Ventura have 10 different ranges of excavator mulcher heads designed to suit every size of digger. With a full range of flail, swinging hammer, and fixed tooth options they are designed to mulch everything from grass to forestry tree stumps.

Full range of tree stump and rock crushers also available, all made using 100% hardox grade steel and top German made wearparts.

James.Geoghegan.ltd@gmail.com

Cornaher Tyrrellspass Co. Westmeath.