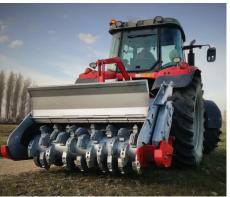

## Ventura Forestry and Grass Mulchers

Europes largest manufacturer of forestry and grassland mulchers, all made for the toughest of conditions using 100% hardox high strength steel. Built to last with 50 years experience manufacturing forestry machines.

All sizes available from:

1.8m, 2.1m, 2.4m, 2.6m, 2.8m, 3m and 3.2m machines.

All made to high grade forestry specification for an extra long working life.