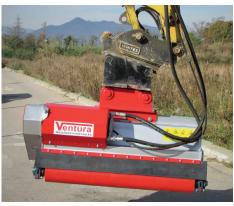

## Ventura **Excavator** Mulchers

Ventura have 10 different ranges of excavator mulcher heads designed to suit every size of digger. With a full range of flail, swinging hammer, and fixed tooth options they are designed to mulch everything from grass to forestry tree stumps.

Full range of tree stump and rock crushers also available, all made using 100% hardox grade steel and top German made wearparts.

James.Geoghegan.ltd@gmail.com

Cornaher Tyrrellspass Co. Westmeath.