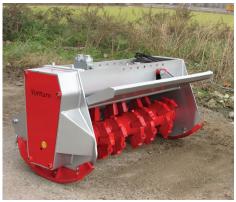

## Ventura **Excavator** Mulchers

Ventura have 10 different ranges of excavator mulcher heads designed to suit every size of digger. With a full range of flail, swinging hammer, and fixed tooth options they are designed to mulch everything from grass to forestry tree stumps.

Full range of tree stump and rock crushers also available, all made using 100% hardox grade steel and top German made wearparts.

James.Geoghegan.ltd@gmail.com

Cornaher Tyrrellspass Co. Westmeath.