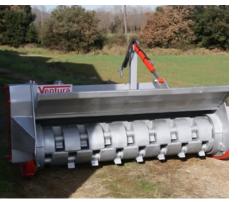

## Ventura Forestry and Grass Mulchers

Europes largest manufacturer of forestry and grassland mulchers, all made for the toughest of conditions using 100% hardox high strength steel. Built to last with 50 years experience manufacturing forestry machines.

All sizes available from:

1.8m, 2.1m, 2.4m, 2.6m, 2.8m, 3m and 3.2m machines.

All made to high grade forestry specification for an extra long working life.