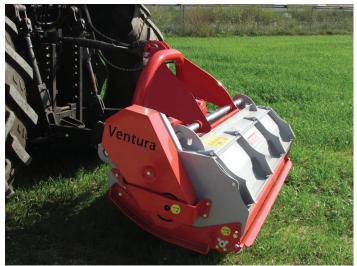

## Ventura Forestry and Grass Mulchers

Europes largest manufacturer of forestry and grassland mulchers, all made for the toughest of conditions using 100% hardox high strength steel. Built to last with 50 years experience manufacturing forestry machines.

All sizes available from:

1.8m, 2.1m, 2.4m, 2.6m, 2.8m, 3m and 3.2m machines.

All made to high grade forestry specification for an extra long working life.