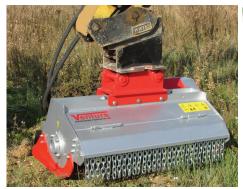

## Ventura **Excavator** Mulchers

Ventura have 10 different ranges of excavator mulcher heads designed to suit every size of digger. With a full range of flail, swinging hammer, and fixed tooth options they are designed to mulch everything from grass to forestry tree stumps.

Full range of tree stump and rock crushers also available, all made using 100% hardox grade steel and top German made wearparts.

James.Geoghegan.ltd@gmail.com

Cornaher Tyrrellspass Co. Westmeath.